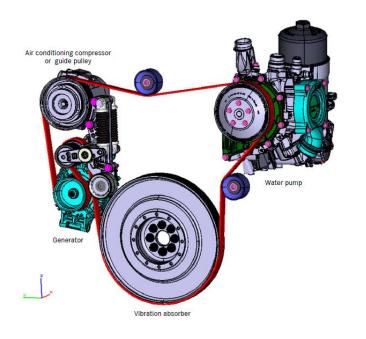

SB15030025 – Solutions for MB Antos according to Engines and delivery uses

Oliva Torras technical solutions only available for the engines OM936/0M470 with <u>**1 belt layer**</u> configuration.

SB15030025 – Solutions for MB Antos according to Engines and delivery uses