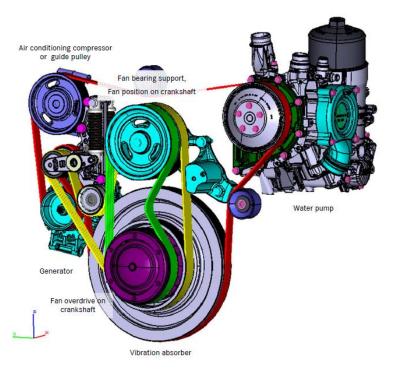

## Attention, Oliva Torras technical solutions **are not suitable** for the engines OM936/OM47*X* with **2 or 3 belt layer** configuration.