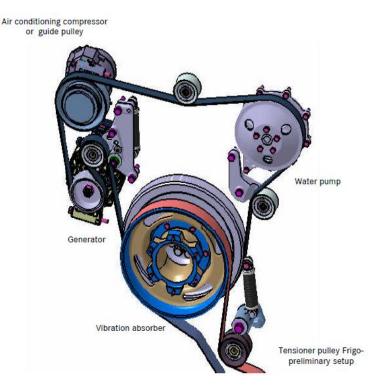

SB15030025 – Solutions for MB Antos according to Engines and delivery uses

Oliva Torras technical solutions only available for the engines OM936/0M470 with <u>**1 belt layer**</u> configuration.

SB15030025 – Solutions for MB Antos according to Engines and delivery uses