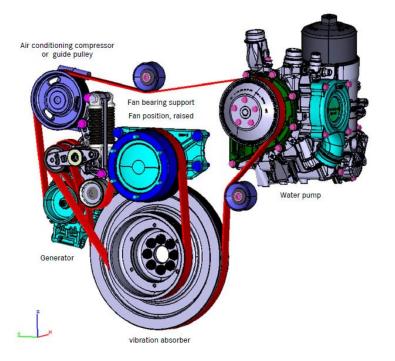

## Attention, Oliva Torras technical solutions **are not suitable** for the engines OM936/OM47*X* with **2 or 3 belt layer** configuration.